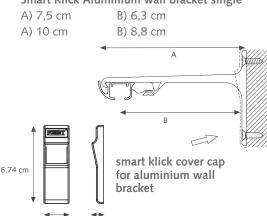

#### **MOUNTING**

Smart Klick Aluminium wall bracket single

Smart Klick Aluminium wall bracket double

1,3 cm

2,2 cm

Smart Klick Aluminium wall bracket triple

bracket