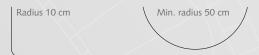

The DS® track can also be bent, making it extremely suitable for semicircular bay windows.

### **BENDING / CURVING**

The track can be curved and reversed curved using a 10 cm (4") radius. Continuous curving is available by special order form factory only.