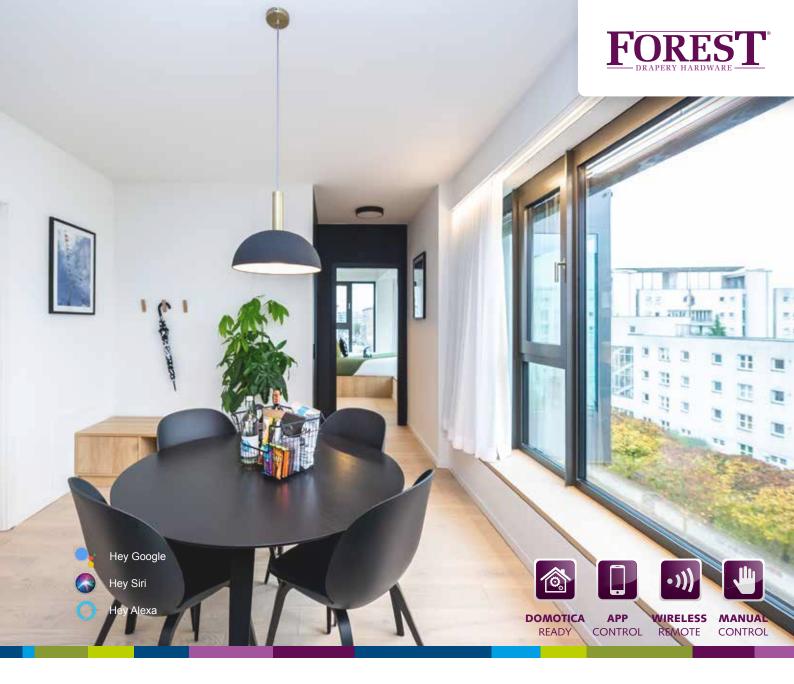

# **FOREST DS-XL® LED Control Options**

Our wide range of controls make finding a fit for your home even easier; controlling the curtains by hand, remote or even by building automation system. With the remote you can control the curtains in any position you like. Controlling the motorised curtain system by your smartphone or tablet, you can create and schedule customized room scenes that allow your curtains to operate on their own throughout the day.

# FOREST DIAMOND SENSE REMOTE

15 Channel Remote control, possibility to control up to 15 systems individually and in group by integrated timer function or manual. Auto-On mode, when holding hand above it, the integrated LED light will automatically come on. Radio control, range up to 30 meters. Including magnetic wall support.

#### **FOREST WI-FI DONGLE**

With the Shuttle® Wi-Fi dongle, you can control your motorised curtains with your mobile device by the Forest Connect app or even by voice command with the easy integration in for example Google Home or Amazon Echo without the need for an additional hub or gateway.

# FOREST WIRELESS CONNECTOR

The Forest Wireless Connector is an easy way to make the motorised curtain systems 'smart'. This wireless remote solution works in combination with an analogue timer or a smart plug with which services as Apple HomeKit or Google Assistant or Amazon Alexa become available. It is also easily incorporated into most popular building management systems, including dry contact controls.

#### BUILDING AUTOMATION / HOTEL CONTROL

The DS-XL® System can be connected to any Building Automation system, by relay control.