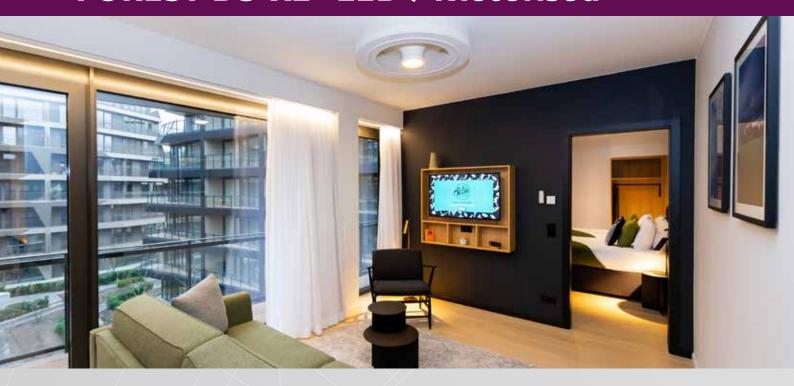

# **FOREST DS-XL® LED / Motorised**

This unique drapery system combines a stylish design with a unique way of lighting. Many designers will work with a lighting plan with three levels: High, especially if the ceiling is vaulted or has been finished with a special material; medium, which includes wall sconces; and low, which means floor lamps and other small lights. Our DS-XL® LED is the solution for a lighting plan on a higher level, integrating our track to create an overall glow on the ceiling.

# **DS-XL® LED MOTORISED**

The DS-XL® LED Motorised track system is the latest innovation of the Forest Design Series. This brand new drapery system is designed to create visual impact and provides superior functionality and ease of use to the enduser. Controlling the curtains and integrated LED-lighting by remote control or building automation system guarantees a unique experience of atmosphere and comfort in any room.