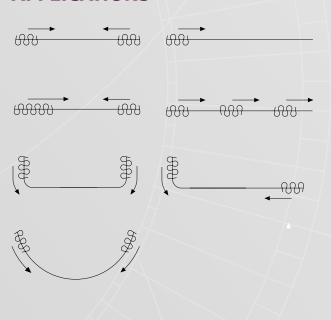

;
- Heavy duty clickable carriers UV protected for smooth and easy traversing;
- Especially designed for use in combination with Forest Wave System;
- Track finish: chromated powder coating with a factory applied patented dry lubricant;
- Warranty: 10 years.



2 DS Carrier

3 DS Stop carrier

4 DS Twist end stop

5 DS End cap

**FOR USE IN** 

Residential and/or contract market or at any location whre an elegant high quality design curtain track is required.

# **SPECIFICATIONS**

- Shown actual size 1:1
- Weight:170 gr/meter
- Aluminium Extrusion
- Size: 11 x 24 mm
- Colours: white, silver, black



### **BENDING / CURVING**

The track can be curved and reversed curved using a 10 cm (4") radius. Continuous curving is available by special order form factory only.



### **APPLICATIONS**







#### **MOUNTING**

Smart Klick Aluminium wall bracket single



Smart Klick Aluminium wall bracket double

1,3 cm

2,2 cm



Smart Klick Aluminium wall bracket triple

bracket



# FOREST DS-XL®



With the DS-XL® Series, Forest offers curtain tracks that optimally combines design and functionality. The Design System XL gives every interior an extra visual appearance.

Stylish curtains deserve an elegant and fashionable curtain track. The DS-XL® Series provide a sleek finish and contribute to a unique design look at home or in any hotelroom.

Thanks to its symmetrical profile the system is suitable for a blind installation against the ceiling, with click or swivel brackets.

Thanks to a symmetrical profile, the system can be mounted "blind" to the ceiling. This provides an extra slee