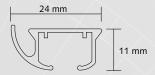

# **SPECIFICATIONS**

- Shown actual size 1:1
- Weight:170 gr/meter
- Aluminium Extrusion
- Size: 11 x 24 mm
- Colours: white, silver, black