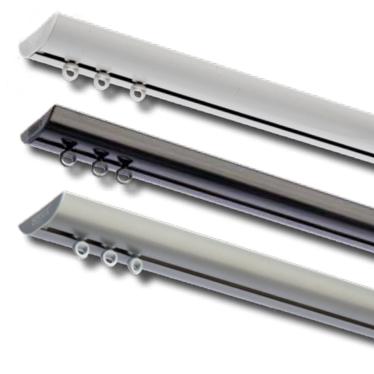

### **COLOUR OPTIONS**

De DS-XL® is available in three colours: white, silver and anthracite.