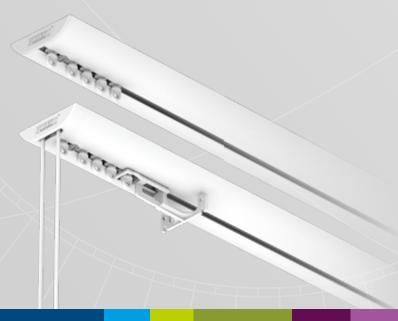

# FOREST DS® - DESIGN SYSTEM

The DS® curtain track system is for fans of a sleek curtain track. This manually operated curtain track system fits into any stylish interior with an eye for design.

The DS® system has the same dimensions as the Klick System (KS®). This makes it possible to use all KS® assembly components (except the end caps). The height of the track is 11 mm and a "belly" has been created at the front so that the brackets can be mounted out of sight.

# FOREST DS-XL®

With the DS-XL® Series, Forest offers curtain tracks that optimally combines design and functionality. The Design System XL gives every interior an extra visual appearance.

Stylish curtains deserve an elegant and fashionable curtain track. The DS-XL® Series provide a sleek finish and contribute to a unique design look at home or in any hotelroom.