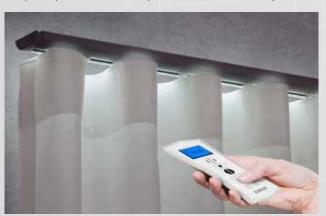

# **FOREST DS-XL® LED Control Options**

Our wide range of controls make finding a fit for your home even easier; controlling the curtains by hand, remote or even by building automation system. With the remote you can control the curtains in any position you like. Controlling the motorised curtain system by your smartphone or tablet, you can create and schedule customized room scenes that allow your curtains to operate on their own throughout the day.

# FOREST DIAMOND SENSE REMOTE

15 Channel Remote control, possibility to control up to 15 systems individually and in group by integrated timer function or manual. Auto-On mode, when holding hand above it, the integrated LED light will automatically come on. Radio control, range up to 30 meters. Including magnetic wall support.