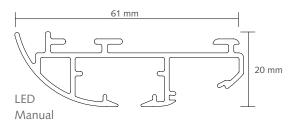

# **SPECIFICATIONS**

- Shown actual size 1:1
- Size LED 61 x 20 mm Size LED Gemotoriseerd 66 x 25 mm
- Weight LED 580 gr/meter Weight LED Gemotoriseerd 675 gr/meter
- Aluminium extrusion
- Colours available: white or anthracite