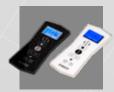

# **FOREST DS-XL® LED Control Options**

Our wide range of controls make finding a fit for your home even easier; controlling the curtains by hand, remote or even by building automation system. With the remote you can control the curtains in any position you like. Controlling the motorised curtain system by your smartphone or tablet, you can create and schedule customized room scenes that allow your curtains to operate on their own throughout the day.

# FOREST DIAMOND SENSE REMOTE

15 Channel Remote control, possibility to control up to 15 systems individually and in group by integrated timer function or manual. Auto-On mode, when holding hand above it, the integrated LED light will automatically come on. Radio control, range up to 30 meters. Including magnetic wall support.