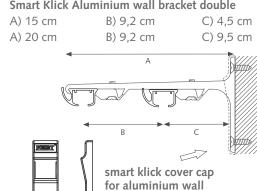

#### **MOUNTING**

Smart Klick Aluminium wall bracket single

Smart Klick Aluminium wall bracket double

1,3 cm

2,2 cm

Smart Klick Aluminium wall bracket triple

bracket