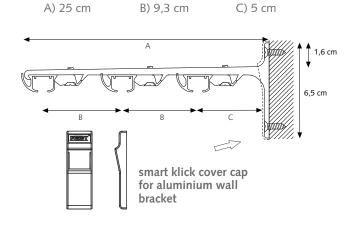

#### **MOUNTING**

Smart Klick Aluminium wall bracket single

Smart Klick Aluminium wall bracket double

1,3 cm

2,2 cm

Smart Klick Aluminium wall bracket triple

bracket