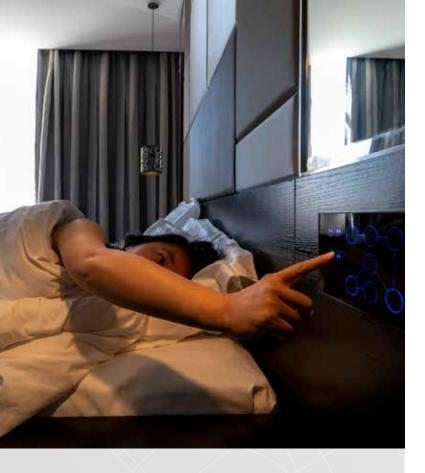

# **DS-XL® LED MOTORISED**

The DS-XL® LED Motorised track system is the latest innovation of the Forest Design Series. This brand new drapery system is designed to create visual impact and provides superior functionality and ease of use to the enduser. Controlling the curtains and integrated LED-lighting by remote control or building automation system guarantees a unique experience of atmosphere and comfort in any room.

# **FOREST DS-XL® LED Control Options**

Our wide range of controls make finding a fit for your home even easier; controlling the curtains by hand, remote or even by building automation system. With the remote you can control the curtains in any position you like. Controlling the motorised curtain system by your smartphone or tablet, you can create and schedule customized room scenes that allow your curtains to operate on their own throughout the day.

#### BUILDING AUTOMATION / HOTEL CONTROL

The DS-XL® System can be connected to any Building Automation system, by relay control.