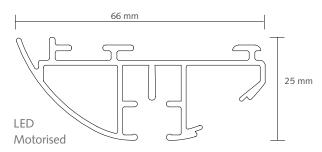

# **SPECIFICATIONS**

- Shown actual size 1:1
- Size LED 61 x 20 mm Size LED Gemotoriseerd 66 x 25 mm
- Weight LED 580 gr/meter Weight LED Gemotoriseerd 675 gr/meter
- Aluminium extrusion
- Colours available: white or anthracite