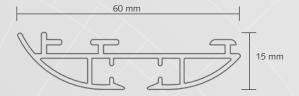

# **PROFILE**

- Shown actual size 1:1
- Weight: 480 gr/meter
- Aluminium extrusion
- Size: 60 x 15 mm
- Colours: white, silver, anthracite