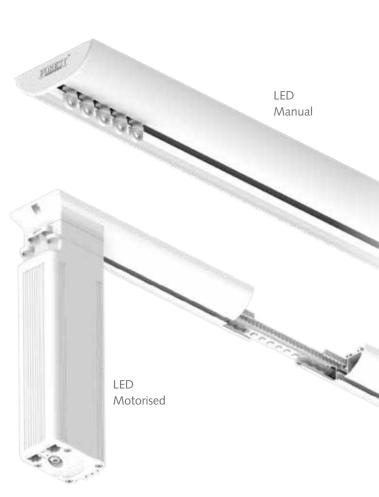

# **FOREST DS-XL® LED / Motorised**

This unique drapery system combines a stylish design with a unique way of lighting. Many designers will work with a lighting plan with three levels: High, especially if the ceiling is vaulted or has been finished with a special material; medium, which includes wall sconces; and low, which means floor lamps and other small lights. Our DS-XL® LED is the solution for a lighting plan on a higher level, integrating our track to create an overall glow on the ceiling.

The DS-XL® LED is an elegant system for all types of medium weight draperies. Available length up to 6 meter in 2 colours: timeless white and in a stylish anthracite finish, making it suitable to fit in every design.

# **DS-XL® LED MOTORISED**

The DS-XL® LED Motorised track system is the latest innovation of the Forest Design Series. This brand new drapery system is designed to create visual impact and provides superior functionality and ease of use to the enduser. Controlling the curtains and integrated LED-lighting by remote control or building automation system guarantees a unique experience of atmosphere and comfort in any room.