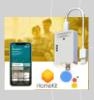

#### **FOREST WI-FI DONGLE**

With the Shuttle® Wi-Fi dongle, you can control your motorised curtains with your mobile device by the Forest Connect app or even by voice command with the easy integration in for example Google Home or Amazon Echo without the need for an additional hub or gateway.

# FOREST WIRELESS CONNECTOR

The Forest Wireless Connector is an easy way to make the motorised curtain systems 'smart'. This wireless remote solution works in combination with an analogue timer or a smart plug with which services as Apple HomeKit or Google Assistant or Amazon Alexa become available. It is also easily incorporated into most popular building management systems, including dry contact controls.